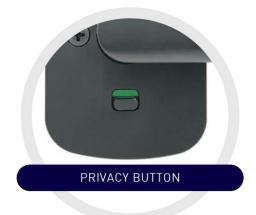

or small hotels, hotels without a 24h reception rural houses or decentralized tourist accommodation. Once the reservation is confirmed, the hotel sends an electronic key and/or a code to the guest with validity as contracted on the

reservation.



### Innovations



#### Opening,

via Bluetooth, proximity card, code and online via Gateway.

Unlimited Audit Trail, openings, opening attempts, exits, etc.

#### Bluetooth.

for guest openings, setting up, management and maintenance of the lock.

#### Privacy,

privacy function to prevent entries of service persons.

#### Management,

with OS ACCESS desktop software or RENT & PASS mobile APP.



Management software for hotels



Multifunction APP Upkey for workers and guests



APP mobile for holiday homes and hotels without 24-h reception





# Features & Standards



- Opening via Bluetooth, MiFare proximity card and numerical code.
- Option to open and manage online by installing Gateways.
- Backlit keypad for easy use in corridors and low lighting environments.
- Anti-panic function, to guarantee emergency exits.
- Two different management systems for hotels of all sizes and for holiday homes:
  - OS ACCESS software: desktop software for management from the front desk pc. Complemented by the Upkey APP for start-up, maintenance and Bluetooth openings of workers and guests.
  - RENT & PASS APP: mobile app for start-up, management, maintenance, and opening of employees and guests. Designed for hotels without 24 hour reception and holiday homes.
- Guaranteed operation in the most adverse climatological environments. Stainless