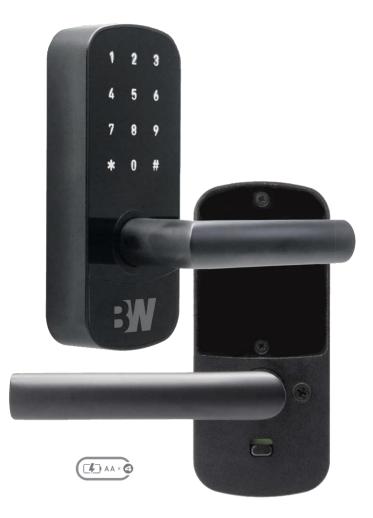

# BW-04010

BW-04010 electronic lock has been designed to adapt to existing mortises and modernize doors, providing them with a comfortable and safe access control system.

Its remote management systems makes the electronic hotel lock BW-04010 a perfect lock for small hotels, hotels without a 24h reception rural houses or decentralized tourist accommodation. Once the reservation is confirmed, the hotel sends an electronic key and/or a code to the guest with validity as contracted on the

# Features & Standards

- Opening via Bluetooth, MiFare proximity card and numerical code.
- Option to open and manage online by installing Gateways.
- Backlit keypad for easy use in corridors and low lighting environments.
- Anti-panic function, to guarantee emergency exits.
- Two different management systems for hotels of all sizes and for holiday homes:
  - OS ACCESS software: desktop software for management from the front desk pc. Complemented by the Upkey APP for start-up, maintenance and Bluetooth openings of workers and guests.
  - RENT & PASS APP: mobile app for start-up, management, maintenance, and opening of employees and guests. Designed for hotels without 24 hour reception and holiday homes.
- Guaranteed operation in the most adverse climatological environments. Stainless steel AISI 304 manufactured.
- Hidden mechanical cylinder, for auditable emergency openings.
- Micro USB type C connector for powering the lock with a power bank, in case of depleted batteries.
- Operates with 4 standard AA batteries.
- It adapts to DIN mortises.
- Dimensions: 65 x 150 mm
- Admissible door thickness: 38 to 52 mm