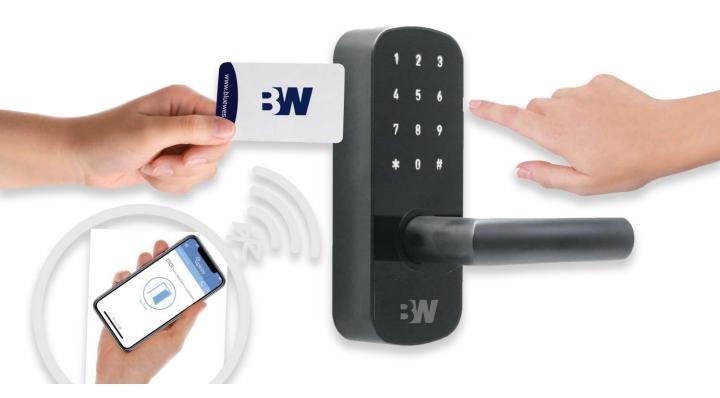

#### Opening,

via Bluetooth, proximity card, code and online via Gateway.

Unlimited Audit Trail, openings, opening attempts, exits, etc.

#### Bluetooth.

for guest openings, setting up, management and maintenance of the lock.

# Features & Standards

- Opening via Bluetooth, MiFare proximity card and numerical code.
- Option to open and manage online by installing Gateways.
- Backlit keypad for easy use in corridors and low lighting environments.
- Anti-panic function, to guarantee emergency exits.
- Two different management systems for hotels of all sizes and for holiday homes:
  - OS ACCESS software: desktop software for management from the front desk pc. Complemented by the Upkey APP for start-up, maintenance and Bluetooth openings of workers and guests.
  - RENT & PASS APP: mobile app for start-up, management, maintenance, and opening of employees and guests. Designed for hotels without 24 hour reception and holiday homes.
- Guaranteed operation in the most adverse climatological environments. Stainless steel AISI 304 manufactured.
- Hidden mechanical cylinder, for auditable emergency openings.
- Micro USB type C connector for powering the lock with a power bank, in case of depleted batteries.
- Operates with 4 standard AA batteries.
- It adapts to DIN mortises.
- Dimensions: 65 x 150 mm
- Admissible door thickness: 38 to 52 mm