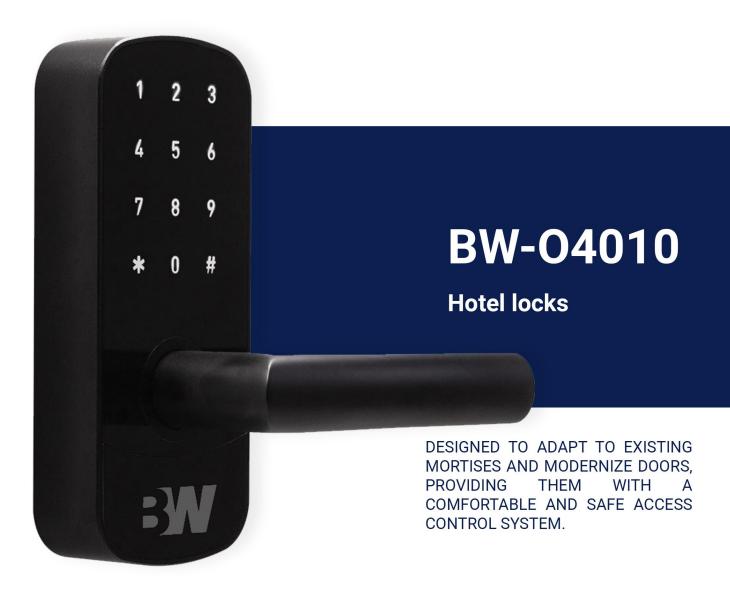

# BW-04010

BW-04010 electronic lock has been designed to adapt to existing mortises and modernize doors, providing them with a comfortable and safe access control system.

Its remote management systems makes the electronic hotel lock BW-04010 a perfect lock for small hotels, hotels without a 24h reception rural houses or decentralized tourist accommodation. Once the reservation is confirmed, the hotel sends an electronic key and/or a code to the guest with validity as contracted on the