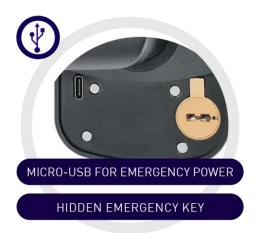

# Features & Standards

- Opening via Bluetooth, MiFare proximity card and numerical code.
- Option to open and manage online by installing Gateways.
- Backlit keypad for easy use in corridors and low lighting environments.
- Anti-panic function, to guarantee emergency exits.
- Two different management systems for hotels of all sizes and for holiday homes:
  - OS ACCESS software: desktop software for management from the front desk pc. Complemented by the Upkey APP for start-up, maintenance and Bluetooth openings of workers and guests.
  - RENT & PASS APP: mobile app for start-up, management, maintenance, and opening of employees and guests. Designed for hotels without 24 hour reception and holiday homes.
- Guaranteed operation in the most adverse climatological environments. Stainless steel AISI 304 manufactured.
- Hidden mechanical cylinder, for auditable emergency openings.
- Micro USB type C connector for powering the lock with a power bank, in case of depleted batteries.
- Operates with 4 standard AA batteries.
- It adapts to DIN mortises.
- Dimensions: 65 x 150 mm
- Admissible door thickness: 38 to 52 mm